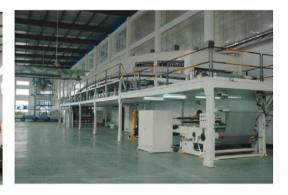

## Our Factory

Our factory is one of the largest factories in the North of China that produces protective films. Their technicians have more than 20 years experience in producing protective films for various industries, specializing in the research, development and production of high quality protective film.

The factory covers an area of 5000 square meters, and has more than 100 employees, including an R&D group formed by several senior engineers who have more than 20 years of experience in the protective films industries.

They currently have 7 production lines including blow machines, coating machines, cutting machines, printing machines, etc. with a production capacity of 80-100 containers every month.