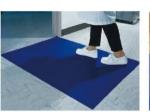

## Clean Room Sticky Mats

Sticky mats are excellent in areas where high cleanliness is required. Especially in cleanrooms, manufacturing plants, hospitals, pharmaceutical production facilities and is highly effective in dustremoval.

**Standard dimensions:** 18 x 36, 18 x 45, 24 x 36, 24 x 45

36 x 36, 36 x 45 and 36 x 60 inches

Product Code: LK-CRS-1018