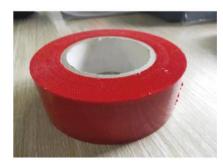

## Stucco Masking Tape

Stucco Masking Tape is a UV resistant polyethylene tape used to temporarily mask surfaces during stucco application and painting. These tapes are often applied directly to window and door frames and sometimes used in conjunction with short term window protection films for added masking protection. It has a special synthetic high-tack adhesive which provides a watertight seal in severe environments and weather conditions and offers clean removal.

Roll Size: 51mmx55m

Colour: Red

**UV Resistance:** 30, 90 or 234 days

Product Code: LK-SMT-1017