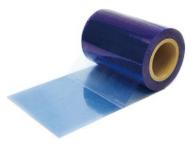

#### **Carpet Protection**

Temporarily protect your carpet with this self-wound plastic film from dirt or damage during construction, remodeling or painting. This carpet film has super high adhesion so it remains stable on the carpet. It is easy to remove, leaving no residue. Can be produced puncture resistant on request.

**Normal Thickness:** 50 microns, 70 microns, 90 microns

**Roll size:** 600mmxl00m, 1000mmxl00m

Product Code: LK-CP-1001