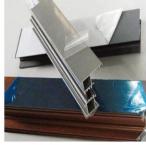

#### PVC Plastic / Aluminium Extrusion Profile Protection

Our aluminium extrusion profile protection film offers stable adhesion strength, which is easy to use and leaves no adhesive residue behind after removal. It is mainly used for surface protection of aluminium alloy profiles, heat tinting sections, oxidation polishing sections, plastic profiles, plastic or steel door and window profiles, which can effectively prevent scratches and damage during transportation, storage and installation.

Normal Thickness: 60microns, 70microns
Colour: clear, blue, black and white

**Product Code:** LK-APP-1014

8