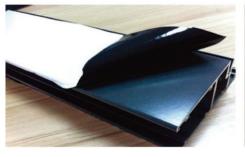

### Aluminium Composite Panel Protection

This film is used by the aluminium and plastic panel industry. It is a layer of plastic film attached to the surface of the panel. The purpose is to protect the produced panel from damage during handling, transportation and installation. Therefore the surface of the panel is as clean as new. Available printed.

Thickness: 60microns, 70microns, 80microns Product Code: LK-ACP-1015 **Printability:** 1-3 colours with customized logo