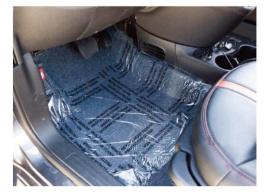

## **Auto Carpet Protection**

Auto Carpet Protection Film is a multi-layer heavy duty polyethylene film that is easy to apply and remove printed with DEALER MUST REMOVE and perforated. The perforation allows it to be torn off by hand to produce square sizes more suitable for vehicles. Protects vehicles from unwanted mud, dust, paint etc.

Normal Thickness: 75 microns, 100 microns

Product Code: LK-ACP-1004 **Roll size:** 609mmx60m, 533mmx60m, 609mmx152m