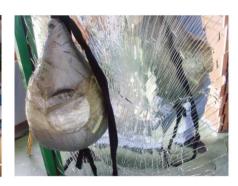

#### Mirror Safety Backing – CATI (PE material)

Mirror Safety Backing Film-CAT 1 is a plain polyethylene film with high adhesion designed for mirrors to keep fragments together and reduce the risks of injury when mirrors are broken accidentally. Through high adhesion, the high performance pressure-sensitive acrylic adhesive make it easy to unwind and tight bond to the mirror. It meets the requirements for ANSI Z97.1-1984 and AS/NZS 2208:1996.

## Mirror Safety Backing - CATII (PE woven material)

CATII mirror safety film is also shatter-sealed for mirrors to avoid human injury when mirrors are broken. But it is manufactured with a high tensile and impact woven polyethylene film with high performance acrylic adhesive. It is primarily recommended for mirrored wardrobe doors that require a Category II Mirror Safety Backing. Pass test as per ANSI Z97.1-1984