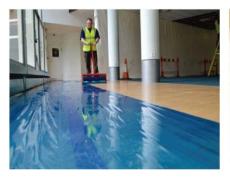

#### **Carpet Protection**

Temporarily protect your carpet with this self-wound plastic film from dirt or damage during construction, remodeling or painting. This carpet film has super high adhesion so it remains stable on the carpet. It is easy to remove, leaving no residue. Can be produced puncture resistant on request.

**Normal Thickness:** 50 microns, 70 microns, 90 microns

**Roll size:** 600mmxl00m, 1000mmxl00m

Product Code: LK-CP-1001