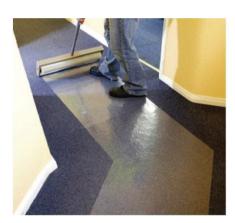

#### **Carpet Protection**

Temporarily protect your carpet with this self-wound plastic film from dirt or damage during construction, remodeling or painting. This carpet film has super high adhesion so it remains stable on the carpet. It is easy to remove, leaving no residue. Can be produced puncture resistant on request.

**Normal Thickness:** 50 microns, 70 microns, 90 microns

**Roll size:** 600mmxl00m, 1000mmxl00m

Product Code: LK-CP-1001