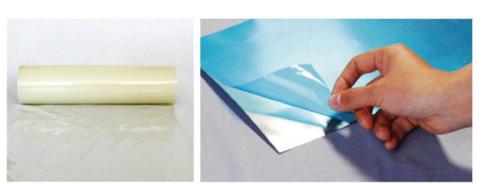

#### **PET Material Protection**

Optical grade protective film, uses environmentally friendly material PET as the substrate, coated with a special acrylic adhesive, so that it has a low but long term adhesion. It is easily removable, leaving no residue. It has high light transmission, high environmental resistance and is anti-static. Applications include flat panel displays, flat product surface protection, photo electrics, LCD monitors, touch screens, tablet PCs, cell phones, PDAs, and more.

Thickness: 50 microns, 75 microns, 100 microns

Product Code: LK-MP-1010