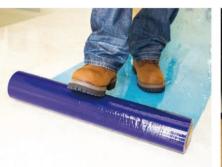

#### **Carpet Protection**

Temporarily protect your carpet with this self-wound plastic film from dirt or damage during construction, remodeling or painting. This carpet film has super high adhesion so it remains stable on the carpet. It is easy to remove, leaving no residue. Can be produced puncture resistant on request.

**Normal Thickness:** 50 microns, 70 microns, 90 microns

**Roll size:** 600mmxl00m, 1000mmxl00m

Product Code: LK-CP-1001