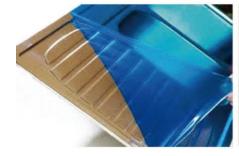

#### Painted Metal Protection

Protection of painted metal surfaces is important during stamping and shearing operations, as well as during transit and installation.

To help prevent surface damage to painted metal, our films can be applied to the metal coil after sheeting, prior to the metals being formed. It helps prevent dents, scratches and damage during shipping and processing.