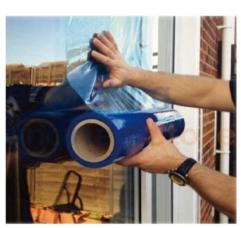

#### Window Glass Protection

Protect window glass and panels during construction, installation, painting, stucco application and so on with self-adhesive window glass protection film. The window glass film can be UV proofed for up to 30 days.

Normal Thickness: 38 microns, 50 microns, 70 microns

Product Code: LK-WGP-1003 Roll size: 600mmx50m, 533mmx60m