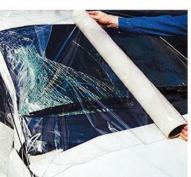

#### Window Glass Protection

Protect window glass and panels during construction, installation, painting, stucco application and so on with self-adhesive window glass protection film. The window glass film can be UV proofed for up to 30 days.