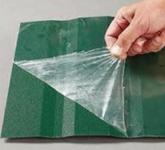

#### **Carpet Protection**

Temporarily protect your carpet with this self-wound plastic film from dirt or damage during construction, remodeling or painting. This carpet film has super high adhesion so it remains stable on the carpet. It is easy to remove, leaving no residue. Can be produced puncture resistant on request.