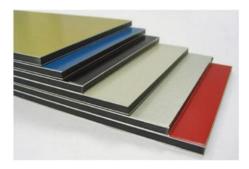

### Aluminium Composite Panel Protection

This film is used by the aluminium and plastic panel industry. It is a layer of plastic film attached to the surface of the panel. The purpose is to protect the produced panel from damage during handling, transportation and installation. Therefore the surface of the panel is as clean as new. Available printed.

Thickness: 60microns, 70microns, 80microns Product Code: LK-ACP-1015 **Printability:** 1-3 colours with customized logo