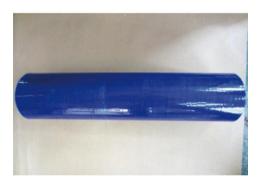

#### **Carpet Protection**

Temporarily protect your carpet with this self-wound plastic film from dirt or damage during construction, remodeling or painting. This carpet film has super high adhesion so it remains stable on the carpet. It is easy to remove, leaving no residue. Can be produced puncture resistant on request.

**Normal Thickness:** 50 microns, 70 microns, 90 microns

**Roll size:** 600mmxl00m, 1000mmxl00m

Product Code: LK-CP-1001