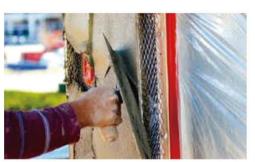

## Stucco Masking Tape

Stucco Masking Tape is a UV resistant polyethylene tape used to temporarily mask surfaces during stucco application and painting. These tapes are often applied directly to window and door frames and sometimes used in conjunction with short term window protection films for added masking protection. It has a special synthetic high-tack adhesive which provides a watertight seal in severe environments and weather conditions and offers clean removal.