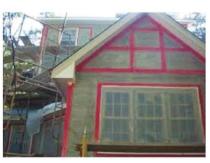

## Stucco Masking Tape

Stucco Masking Tape is a UV resistant polyethylene tape used to temporarily mask surfaces during stucco application and painting. These tapes are often applied directly to window and door frames and sometimes used in conjunction with short term window protection films for added masking protection. It has a special synthetic high-tack adhesive which provides a watertight seal in severe environments and weather conditions and offers clean removal.

Roll Size: 51mmx55m

Colour: Red

**UV Resistance:** 30, 90 or 234 days

Product Code: LK-SMT-1017