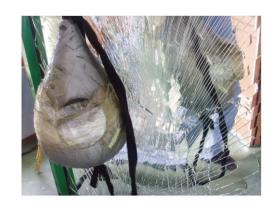

#### Mirror Safety Backing – CATI (PE material)

Mirror Safety Backing Film-CAT 1 is a plain polyethylene film with high adhesion designed for mirrors to keep fragments together and reduce the risks of injury when mirrors are broken accidentally. Through high adhesion, the high performance pressure-sensitive acrylic adhesive make it easy to unwind and tight bond to the mirror. It meets the requirements for ANSI Z97.1-1984 and AS/NZS 2208:1996.

## Mirror Safety Backing - CATII (PE woven material)

CATII mirror safety film is also shatter-sealed for mirrors to avoid human injury when mirrors are broken. But it is manufactured with a high tensile and impact woven polyethylene film with high performance acrylic adhesive. It is primarily recommended for mirrored wardrobe doors that require a Category II Mirror Safety Backing. Pass test as per ANSI Z97.1-1984