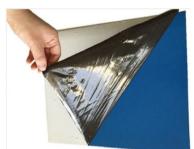

#### Self Adesive PE Protective Film

Self-adhesive PE protective film is specially designed for various product surfaces to provide temporary protection during the process of fabrication, production, transportation, storage. This self-adhesive PE protective film is easy to remove and won't leave residue.

Thickness: 35 microns, 50 microns, 70 microns Roll size: 1000mmx200m, 1200mmx200m

**Product Code:** LK-SAPF-1012