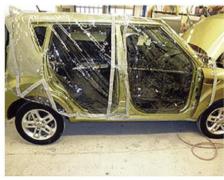

## **Auto Carpet Protection**

Auto Carpet Protection Film is a multi-layer heavy duty polyethylene film that is easy to apply and remove printed with DEALER MUST REMOVE and perforated. The perforation allows it to be torn off by hand to produce square sizes more suitable for vehicles. Protects vehicles from unwanted mud, dust, paint etc.