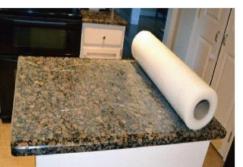

#### Multi Surface Protection

Multi Surface Protection Film is a tough, durable film with acrylic adhesive which is great for protecting hard floors, counter tops, tile, marble and more. Can produce with sticky side in or out as per request. It is convenient and economical to use, also can be removed without any residue.

Normal Thickness: 50 microns, 70 microns, 90 microns

Roll size: 600mmxl00m , 1000mmxl00m

Product Code: LK-MSP-1002