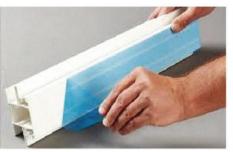

#### **Carpet Protection**

Temporarily protect your carpet with this self-wound plastic film from dirt or damage during construction, remodeling or painting. This carpet film has super high adhesion so it remains stable on the carpet. It is easy to remove, leaving no residue. Can be produced puncture resistant on request.

**Normal Thickness:** 50 microns, 70 microns, 90 microns

**Roll size:** 600mmxl00m, 1000mmxl00m

Product Code: LK-CP-1001