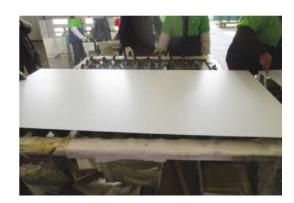

### Aluminium Composite Panel Protection

This film is used by the aluminium and plastic panel industry. It is a layer of plastic film attached to the surface of the panel. The purpose is to protect the produced panel from damage during handling, transportation and installation. Therefore the surface of the panel is as clean as new. Available printed.

Thickness: 60microns, 70microns, 80microns Product Code: LK-ACP-1015 **Printability:** 1-3 colours with customized logo